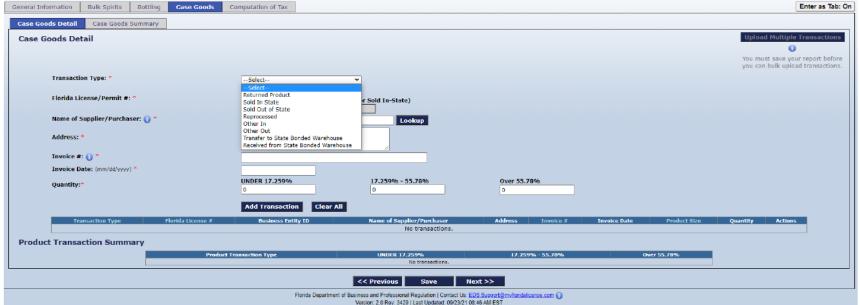

General Information Bulk Spirits Bottling Case Goods Computation of Tax Enter as Tab: On Case Goods Detail Case Goods Summary **Summary of Case Goods** Load Prior Inventory (1) You must Save your Report before Loading Prior Inventory UNDER 17.259% 17.259% - 55.78% Over 55.78% Beginning Balance **Bottled This Month** Returned Product 0.0 Other-In 0.0 0.0 0.0 Total Available Product 0.00 0.00 0.00 Sold in State Sold Out of State 0.0 0.0 0.0 Breakage 0.0 0.0 0.0 Reprocessed Destroyed Taxable Tastings / Transfers to Gift Shop Other-Out 0.0 0.0 0.0 Total Removed Product 0.00 0.00 0.00 Ending Balance 0.00 0.00 0.00 << Previous Save Next >>