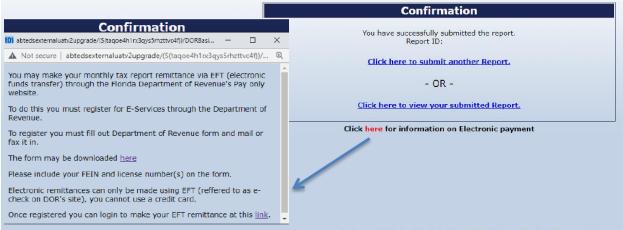

AB&T's Electronic Data Submission System

Home | My Reports | My Credits/Refunds | Search | Make Electronic Payment

Help | User Profile | Logout

Liquor Distiller's and Rectifier's Monthly Report Form DBPR ABT 4000A-110 Incorporated by Reference: 61A-4.009, F.A.C. Effective 3/2022