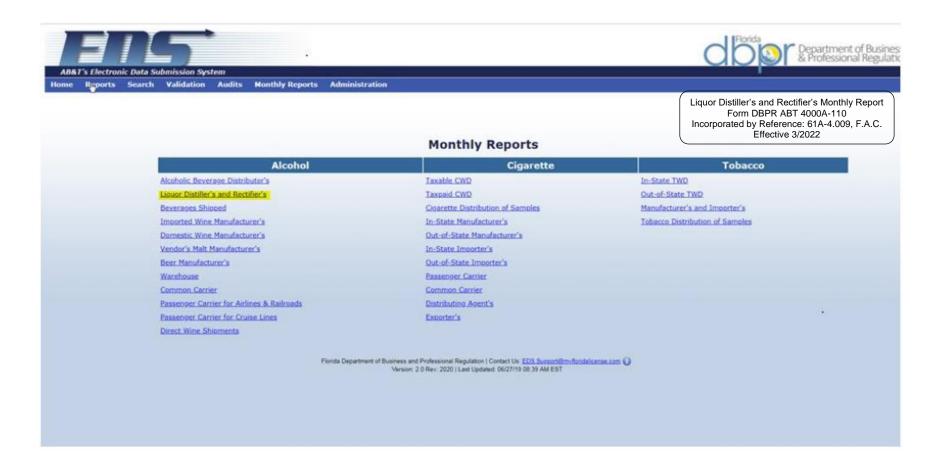

# Liquor Distiller's and Rectifier's Monthly Report DBPR ABT 4000A-110

Home Reports Search Validation Audits Monthly Reports Administration

Liquor Distiller's and Rectifier's Monthly Report Form DBPR ABT 4000A-110 Incorporated by Reference: 61A-4.009, F.A.C. Effective 3/2022