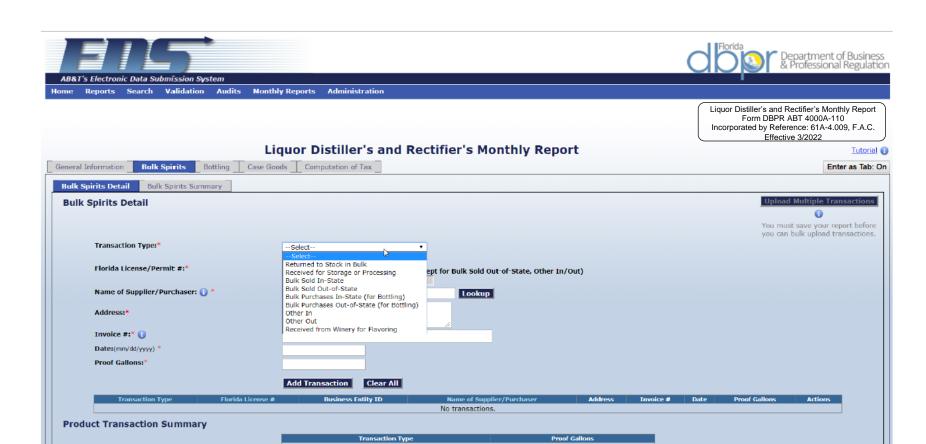

## Liquor Distiller's and Rectifier's Monthly Report

| General Information                           | Bulk Spirits | Bottling | Case Goods    | Computation of Tax |  |                  |                                      |             |                          | Enter as Tab                  | : On |
|-----------------------------------------------|--------------|----------|---------------|--------------------|--|------------------|--------------------------------------|-------------|--------------------------|-------------------------------|------|
| General Inform                                | ation        |          |               |                    |  |                  |                                      |             |                          | Export Saved Report Data to E | xcel |
| Forida License/Permit #: *                    |              |          | Lookup        |                    |  | Reporting Period |                                      |             |                          |                               |      |
| Permit Name: *                                |              |          |               |                    |  |                  | Month: *                             | September ~ | Year: *                  | 2021 🕶                        |      |
| Address 1: *                                  |              | _ c      | hange Address |                    |  |                  | From:<br>(mm/dd/yyyy)                |             | Through:<br>(mm/dd/yyyy) | 0                             |      |
| City: *                                       |              |          |               |                    |  |                  | Amended? **  Report Submitted By: ** | •           | No V                     |                               |      |
| Zip: *                                        |              |          |               |                    |  | Filer Email:     |                                      |             |                          | Ì                             |      |
| Phone No:<br>(Ex: 999-999-99<br>Email Addres: |              |          |               |                    |  |                  |                                      |             |                          |                               |      |
|                                               |              |          |               |                    |  |                  |                                      |             |                          |                               |      |
|                                               |              |          |               |                    |  |                  |                                      |             |                          |                               |      |
|                                               |              |          |               |                    |  |                  |                                      |             |                          |                               |      |